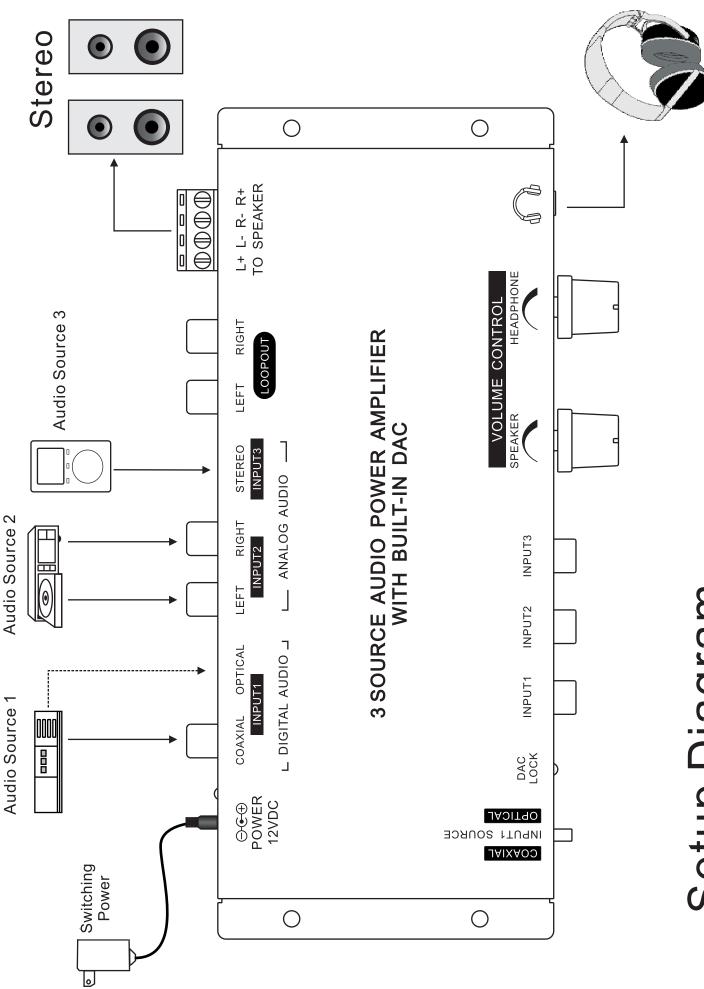

The **Source Audio Power Amplifier With Built-in DAC** is a power amplifier with 15W of output in STEREO mode. Not only does it have outstanding musical performance, but it also has a capacity enough to drive most of the high-end speakers in the market.

### Digatal To Analog Converter(DAC):

- Digital Input Type: Coaxial & Optical
- Support Digital Audio Format: LPCM
- Input Impedance: 75 ohms
- Frequency Response: 32 192KHz sample rate